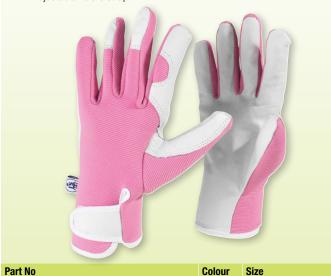

### **SJ-LXGLOVESKEW Leather Palmed Gardening Gloves Pink**

- Ideal for DIY, Gardening and General Maintenance
- Cream leather palms and durable pink Spandex backs
- Adjustable velcro strap

LSGLOVESKEW

LMGLOVESKEW

Pink

Pink

Small

Medium