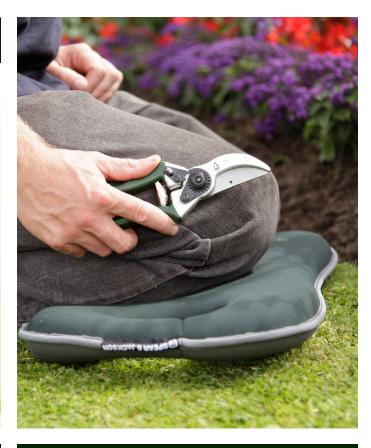

### **SJ-KNEELER5535KEW Kew Gardens Collection Kneeler**

- Constructed with a five layer combination of EVA and foam for optimum user comfort
- Easy clean, quick drying polyester cover
- SBR (Neoprene) water resistant lining

Integral handle for easy carrying around the garden and for

| Part No           | Colour     |  |
|-------------------|------------|--|
| SJ-KNEELER5535KEW | Dark Green |  |