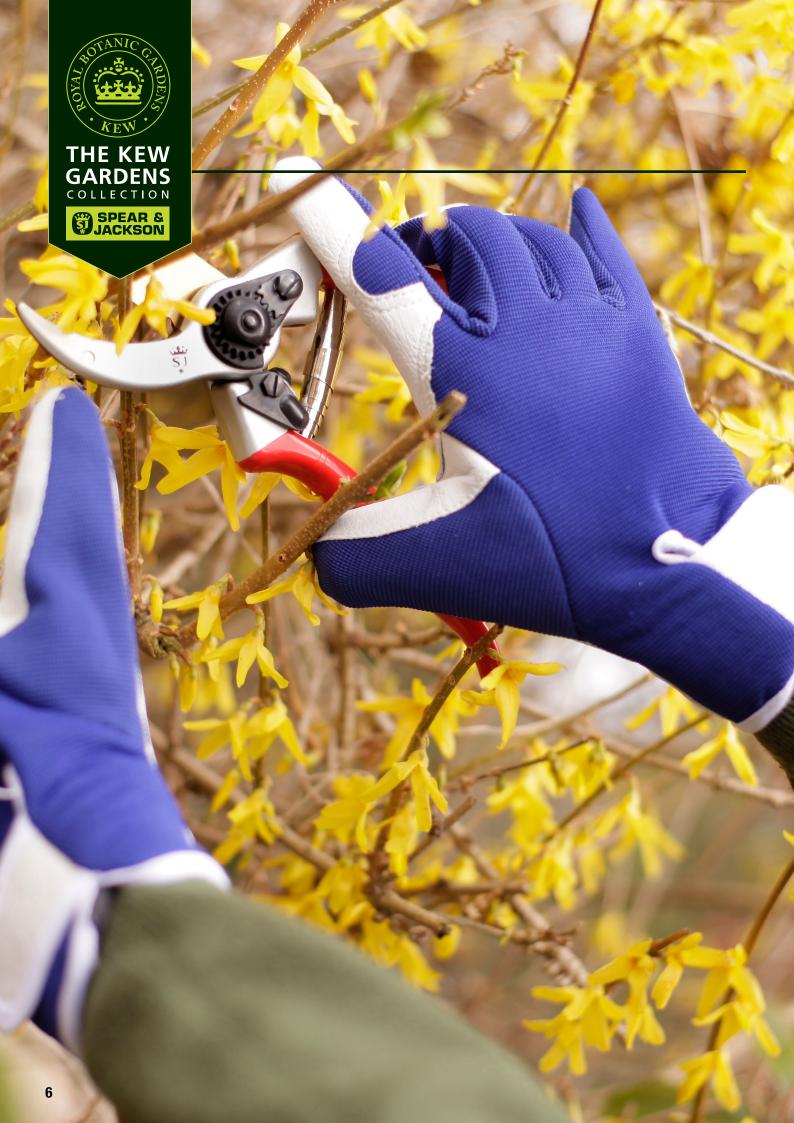

### SJ-MXGLOVESKEW **Leather Palmed Gardening Gloves - Blue**

- Ideal for DIY, Gardening and General Maintenance
- Cream leather palms and durable blue Spandex backs

| Part No        | Colour | Size   |
|----------------|--------|--------|
| SJ-MMGLOVESKEW | Blue   | Medium |
| SJ-MLGLOVESKEW | Blue   | Large  |