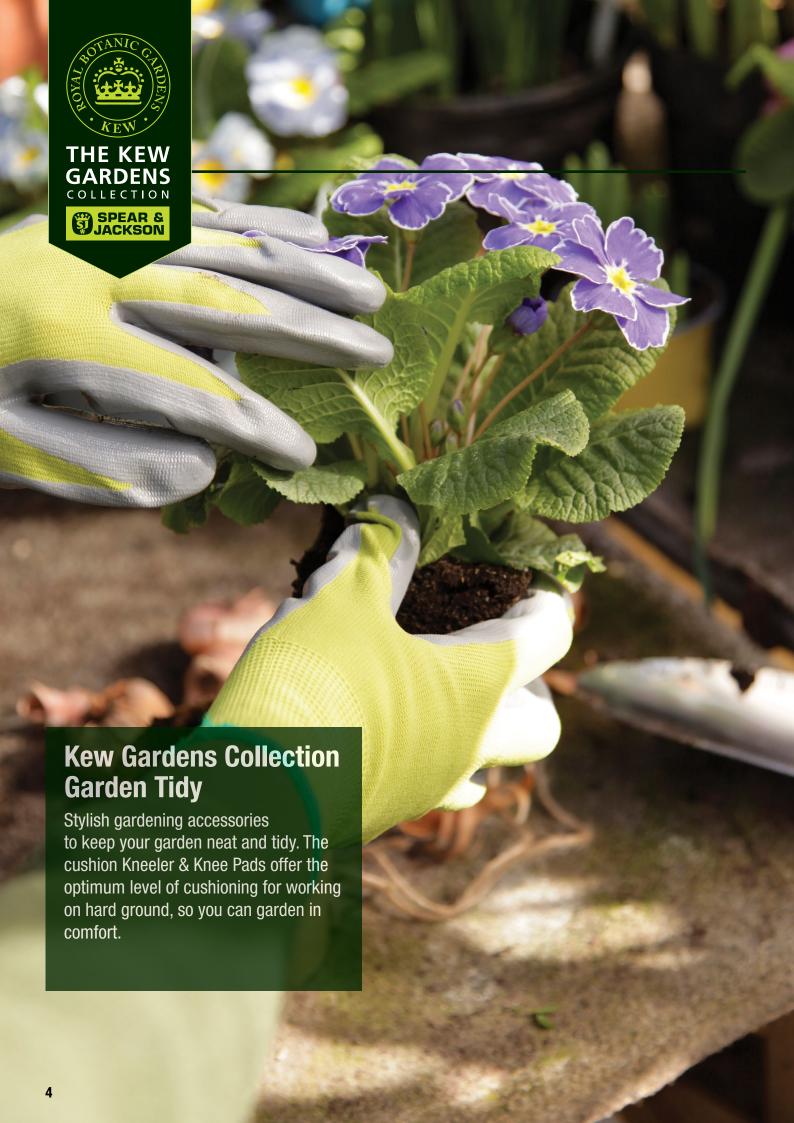

owing membership of over 80,000 supporters worldwide.

Rich in history, Kew Gardens is also an internationally respected centre of plant science, conservation and academic excellence with the largest and most diverse

botanical collections under its care. Kew's Millennium Seed Bank is the largest global plant conservation project in the world and will eventually hold the seeds of at least half of all known plants.

Kew's unique combination of extensive collections, databases, scientific expertise and global partnerships plays a leading role in facilitating access to fundamental plant and fungal information. The core purpose of Kew's science stems from a simple and often overlooked truth: all our lives depend on plants and funghi.

For more information please visit: www.kew.org.













# **Kew Gardens Collection**

# **Garden Tidy**

### **SJ-KNEELER5535KEW Kew Gardens Collection Kneeler**

- Constructed with a five layer combination of EVA and foam for optimum user comfort
- Easy clean, quick drying polyester cover
- SBR (Neoprene) water resistant lining

Integral handle for easy carrying around the garden and for





| Part No           | Colour     |  |
|-------------------|------------|--|
| SJ-KNEELER5535KEW | Dark Green |  |

### SJ-SWXGLOVESKEW **Seeding and Weeding Gloves**

- Ideal for light duty and the more delicate tasks in and around the garden allowing greater dexterity and sense of touch
- Nitrile palm and Polyester back and cuff for a snug fit



| Part No         | Description                       |
|-----------------|--------------------------------