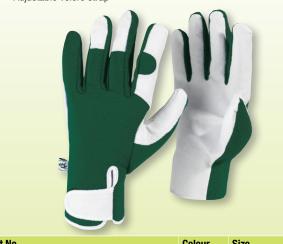

### SJ-GNXGLOVESKEW **Leather Palmed Gardening Gloves - Green**

- Ideal for DIY, Gardening and General Maintenance
- Cream leather palms and durable green Spandex backs
- Adjustable velcro strap

| Part No      | Colour | Size   |
|--------------|--------|--------|
| GNSGLOVESKEW | Green  | Small  |
| GNMGLOVESKEW | Green  | Medium |
| GNLGLOVESKEW | Green  | Large  |