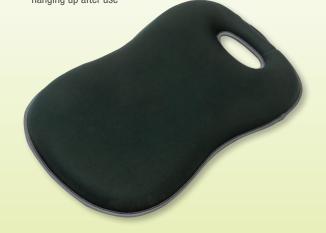

### **SJ-KNEELER5535KEW Kew Gardens Collection Kneeler**

- Constructed with a five layer combination of EVA and foam for optimum user comfort
- Easy clean, quick drying polyester cover
- SBR (Neoprene) water resistant lining

Integral handle for easy carrying around the garden and for

| Part No           | Colour     |  |
|-------------------|------------|--|
| SJ-KNEELER5535KEW | Dark Green |  |