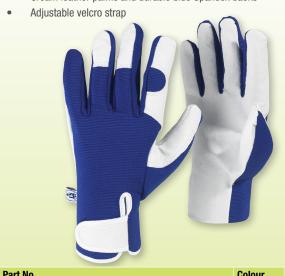

### SJ-MXGLOVESKEW **Leather Palmed Gardening Gloves - Blue**

- Ideal for DIY, Gardening and General Maintenance
- Cream leather palms and durable blue Spandex backs

| Part No        | Colour | Size   |
|----------------|--------|--------|
| SJ-MMGLOVESKEW | Blue   | Medium |
| SJ-MLGLOVESKEW | Blue   | Large  |