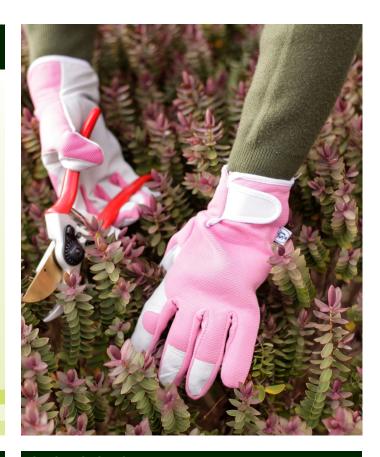

### **SJ-LXGLOVESKEW Leather Palmed Gardening Gloves Pink**

- Ideal for DIY, Gardening and General Maintenance
- Cream leather palms and durable pink Spandex backs
- Adjustable velcro strap

LSGLOVESKEW

LMGLOVESKEW

Pink

Pink

Small

Medium