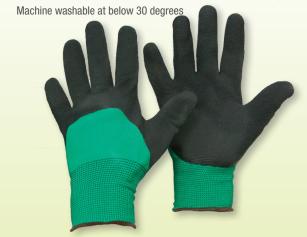

### SJ-SWXGLOVESKEW **Seeding and Weeding Gloves**

- Ideal for light duty and the more delicate tasks in and around the garden allowing greater dexterity and sense of touch
- Nitrile palm and Polyester back and cuff for a snug fit

| Part No         | Description                       |
|-----------------|-----------------------------------|
| SJ-SWSGLOVESKEW | Seeding & Weeding Gloves - Small  |
| SJ-SWMGLOVESKEW | Seeding & Weeding Gloves - Medium |
| SJ-SWLGLOVESKEW | Seeding & Weeding Gloves - Large  |