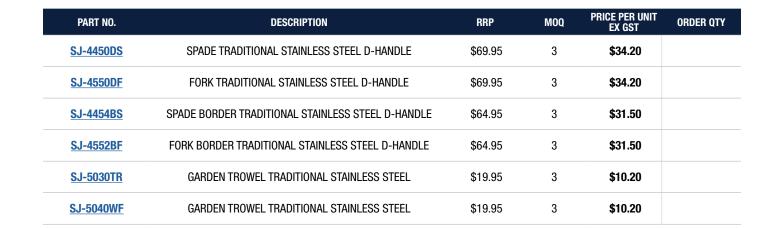

### PREMIUM GARDEN TOOLS HOT BUY PRICES VALID TILL 31ST OCTOBER 2023



LIMITED STOCK





EAR &

à

ORDER EMAIL

sales@spearandjackson.com.au

CUSTOMER SERVICE: 1300 731 818

**Contact Name:** 

**Contact Number:** 

Store Address:

Store Email:

Account #:

Order #:

#### TRADE OAK SHOVELS HOT BUY PRICES VALID TILL 30TH SEPTEMBER 2023

# SPEAR & JACKSON



GENUINE OAKHANDLE 2MM THICK CARBON STEEL BLADES SOFT GRIPS HIGH THROAT COLLAR WITHSTAND 130KG+ DOWNFORCE

| PART NO.       | DESCRIPTION                      | RRP     | MOQ | PRICE PER UNIT<br>EX GST | ORDER QTY |
|----------------|----------------------------------|---------|-----|--------------------------|-----------|
| <u>SJ-OPHS</u> | SHOVEL POST HOLE TRADE OAK       | \$49.95 | 6   | \$24.95                  |           |
| SJ-OPS         | SHOVEL PLUMBERS HOLE TRADE OAK   | \$49.95 | 6   | \$24.95