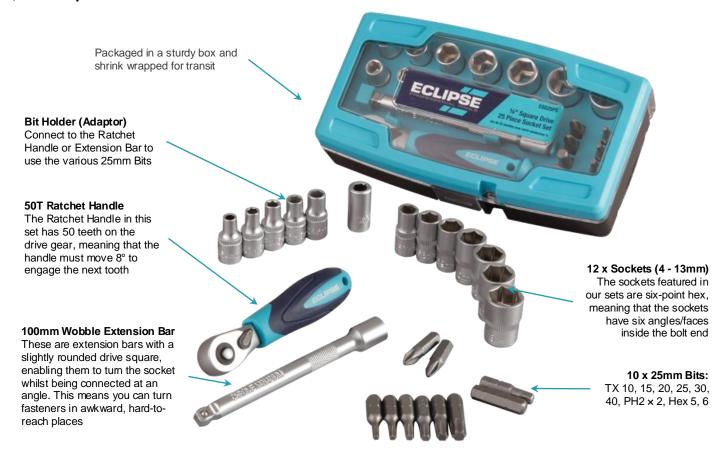

## EC-ESS25PS 1/4" Square Drive 25 Piece Socket Set



## RRP \$49.98

Barcode: 5012095630005

## **Logistical Information**

|            | Single item no packaging |               |     |                | Single item with packaging |               |    |             | Inner pack (Carton)    |                |               |                |      | Outer (Transit) pack where applicable |                |               |                |                |
|------------|--------------------------|---------------|-----|----------------|----------------------------|---------------|----|-------------|------------------------|----------------|---------------|----------------|------|---------------------------------------|----------------|---------------|----------------|----------------|
|            | Length<br>(mm)           | Width<br>(mm) |