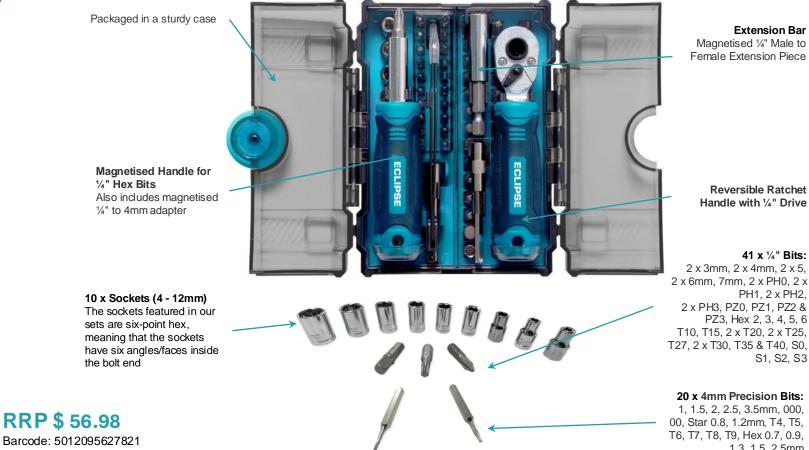

## **EC-EMS78PS** Mini Socket & Insert Bit 78 Piece Set

2 x 6mm, 7mm, 2 x PH0, 2 x PZ3, Hex 2, 3, 4, 5, 6 S1, S2, S3

1.3, 1.5, 2.5mm