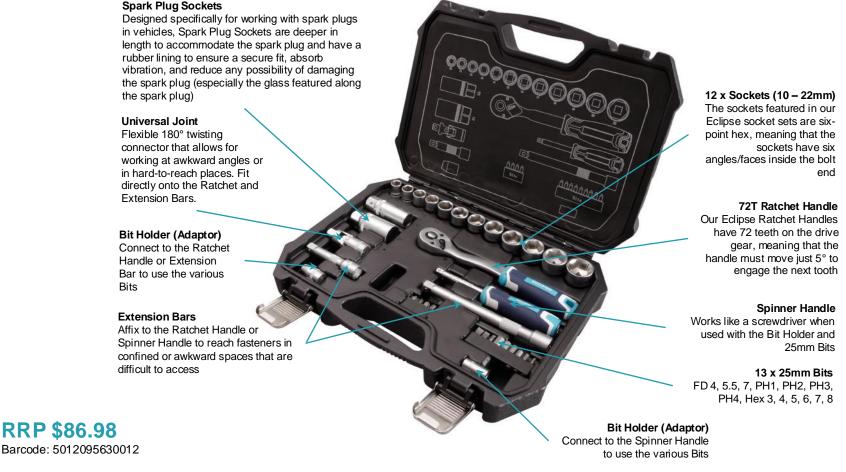

## EC-ESS34PS 1/4 & 3/8" Square Drive 34 Piece Socket Sets



## **Logistical Information**

| Alexander and a second | Single item no packaging |               |     |                | Single item with packaging |               |    |      | Inner pack (Carton)    |     |               |     |      | Outer (Transit) pack where applicable |                |               |                |                |
|------------------------|--------------------------|---------------|-----|----------------|----------------------------|---------------|----|------|------------------------|-----|---------------|-----|------|---------------------------------------|----------------|---------------|----------------|----------------|
|                        |                          | Width<br>(mm) |     | Weight<br>(kg) | Length<br>(mm)             | Width<br>(m